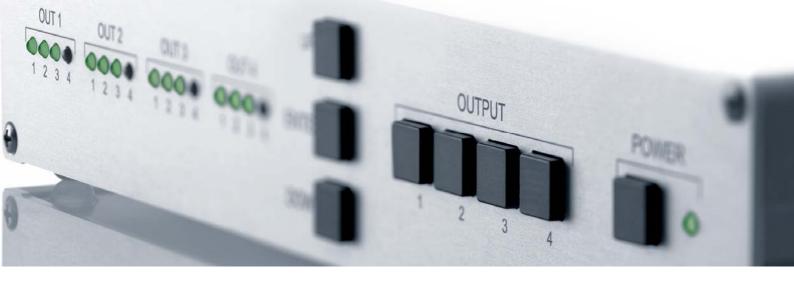

## **DIGITAL MATRIX 4X4**

Our Digital Matrix 4x4 are high performance, digital matrix switchers for digital video signals.

Up to 4 sources can be routed to 4 outputs. They support resolutions up 1920x1200 or Full HD (1080p) to ensure high quality transmission.

The integrated EDID Management guarantees that content is displayed correctly on the connected devices.

The Matrix can be controlled by the control panel on the front of the unit, as well as by serial interface (RS-223) with other devices.