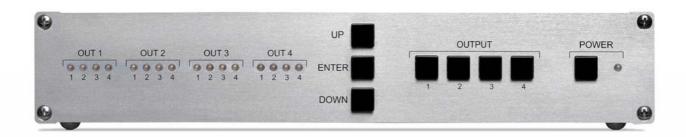

The integrated EDID Management guarantees that content is displayed correctly on the connected devices.

The Matrix can be controlled by the control panel on the front of the unit, as well as by serial interface (RS-223) with other devices.