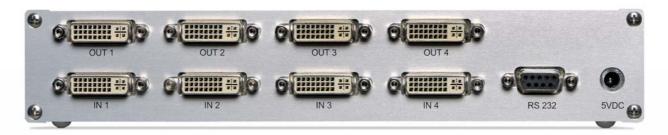

## **DIGITAL MATRIX 4X4**

Our Digital Matrix 4x4 are high performance, digital matrix switchers for digital video signals.

Up to 4 sources can be routed to 4 outputs. They support resolutions up 1920x1200 or Full HD (1080p) to ensure high quality transmission.

| Inputs          | 4x DVI-Digital (Single Link) - 24+5 Pin DVI |
|-----------------|---------------------------------------------|
| Outputs         | 4x DVI-Digital (Single Link) - 24+5 Pin DVI |
| max. Resolution | Full HD 1920 x 1080p, up to 1920 x 1200     |
| Control         | 1x RS-232 D-Sub (DB-9), 9-pin               |
| Dimensions      | 9.64 x 1.97 x5.9 inch (24,5 x 5 x 15 cm)    |
| Weight          | 28.7 oz. (815g)                             |
| Compatibility   | HDMI, DisplayPort I EDID Management         |
| Accessories     | Power supply                                |